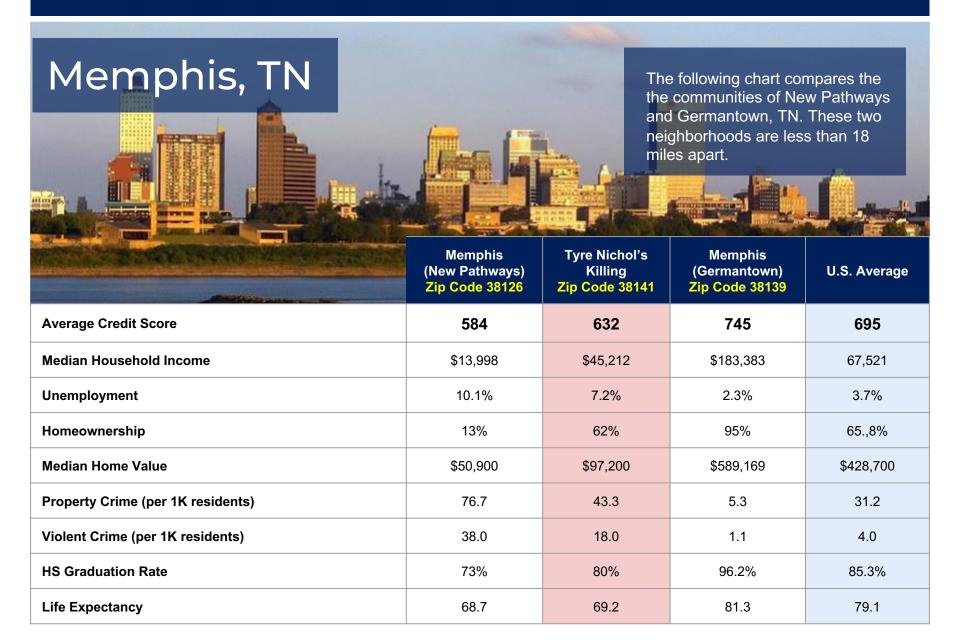

## COMMUNITY CREDIT SCORE INDEX





## COMMUNITY CREDIT SCORE INDEX





These homes are from current real estate listings in the two neighborhoods of Memphis we are Comparing, representing the median home value for each zip code.

38126

New Pathways Listing (10/19/22)

\$50,000

4 bd | 1 ba | 1,100 sqft

38139

Germantown Listing (10/19/22)

\$589,900

4 bd | 4 ba | 3,100 sqft



## **HOPE Credit Score Communities Impacts**



| 591      | Average beginning credit score for clients   |
|----------|----------------------------------------------|
| + 39 pts | Average increase in credit score for clients |
| -\$1,655 | Median reduction of client debt              |
| +\$2,277 | Median increase in client savings            |